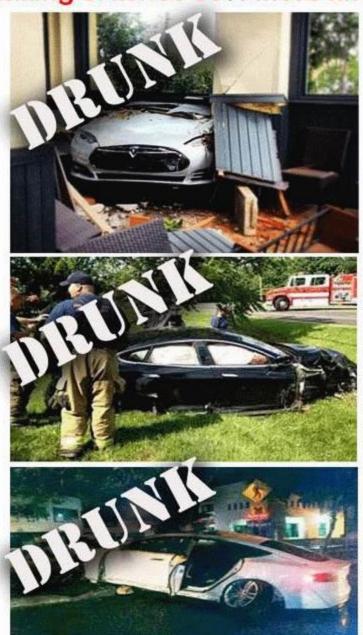

s His Obama-Mobile Into a Fireman's Nightmare.

## Crashed Tesla explodes into a massive fireball





After crashing into a tree, a Tesla Model S violently burst into flames causing cells from its lithium-ion battery to explode.

The video above shows parts of the batteries, which can burn for up to 24 hours, bursting into flames after the crash and shooting into the air like fireworks. The single-vehicle crash which killed the driver and a passenger, occurred Thursday moming in Indiananolis.

## **BURNED ALIVE BY YOUR TESLA**













OUT OF CONTROL TESLA'S SMASH INTO EVERYTHING: THE COVER-UPS!



Another Horrific German Tesla Crash Proves Tesla Drivers Can't Drive - More FIREMAN Exposed to Deadly Tesla Fire Fumes

## DRUNKS & Douche Bags Drive Teslas Making crashes 50% more likely