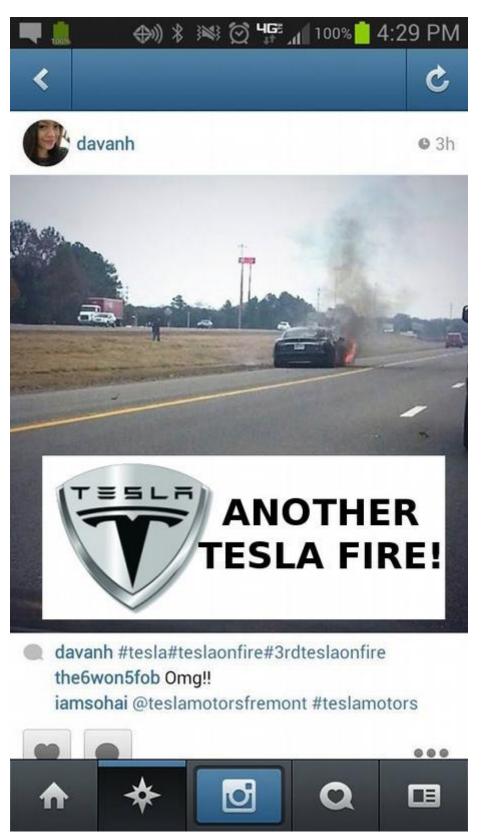

## Crashed Tesla explodes into a massive fireball

After crashing into a tree, a Tesla Model S violently burst into flames causing cells from its lithium-ion battery to explode.

The video above shows parts of the batteries, which can burn for up to 24 hours, bursting into flames after the crash and shooting into the air like fireworks. The single-vehicle crash which killed the driver and a passenger, occurred Thursday moming in Indiananolis.