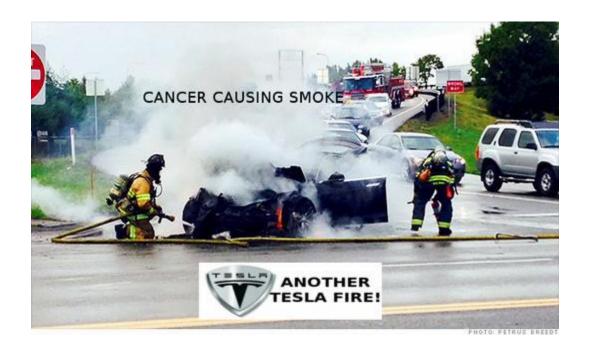

## **BURNED ALIVE BY YOUR TESLA**

OUT OF CONTROL TESLA'S SMASH INTO EVERYTHING: THE COVER-UPS!

Another Horrific German Tesla Crash Proves Tesla Drivers Can't Drive - More FIREMAN Exposed to Deadly Tesla Fire Fumes