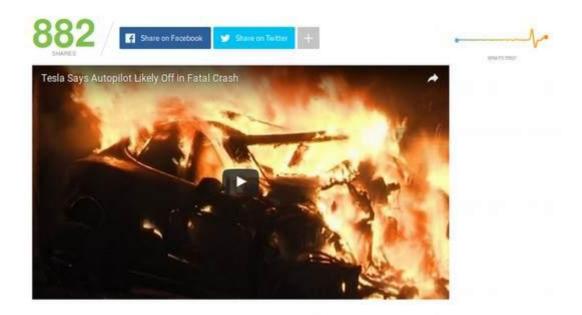

## Crashed Tesla explodes into a massive fireball

After crashing into a tree, a Tesla Model S violently burst into flames causing cells from its lithium-ion battery to explode.

The video above shows parts of the batteries, which can burn for up to 24 hours, bursting into flames after the crash and shooting into the air like fireworks. The single-vehicle crash which killed the driver and a passenger, occurred Thursday moming in Indiananolis.